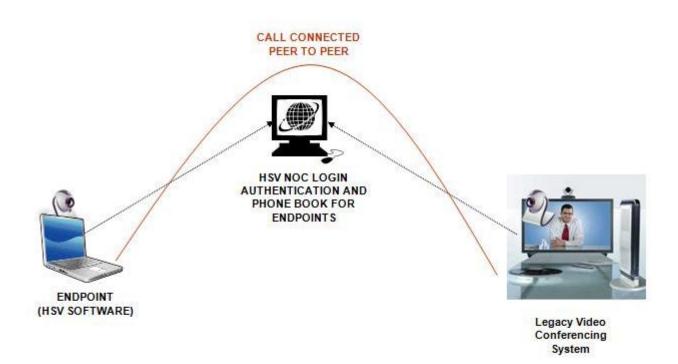

-time, production quality video communication via a traditional broadband internet infrastructure.

- Broadcast Quality (30 frames per second)
- Full Duplex Audio
- Low Bandwidth (standard broadband)
- Standards Based

- Superior Image Resolution
- 128-bit Security
- Signal Reliability



## Products & Services Offering

HSV provides a range of videoconferencing solutions, to satisfy the unique needs of your business.

- Point-to-Point Video Teleconferencing
- Multi Point Video Teleconferencing
- Live Streaming Solutions
- Multi-Cast Streaming
- Video on Demand (VOD)
- Bridging of legacy voice (PBX) and legacy video conferencing systems



#### **Capabilities Overview**

#### Prepared by Karmel Ackerman

kackerman@cognitionpartners.com 425.503.1846

#### **Overview: Point to Point Call**





Cognition::Partners

6

### **Overview: Multiple Endpoint Calling**

POINT TO POINT VIDEO CONFERENCING



HighSpeed

Cognition::Partners

7

### **Overview: Streaming**

ONE WAY PROCESS HSV DISTRIBUTES



END USER PC

HighSpeed

#### **Application Overview**

#### Prepared by Karmel Ackerman

kackerman@cognitionpartners.com 425.503.1846

### **Application: Virtual Teacher**

ClearVision enables a school to bring a remote instructor into the classroom and provide a real-time, rich interaction – as if the instructor and student were in the same room.





## **Application: Satellite Ministry**

ClearVision enables the church to bring the speaking pastor into the satellite facility providing a real-time, high definition fully interactive experience.







### Application: Event Speaker