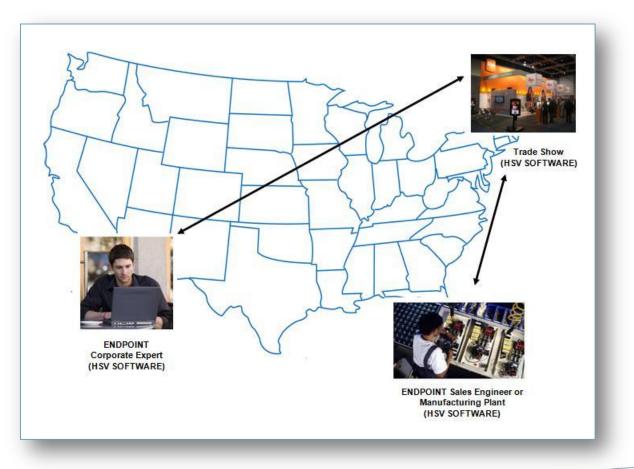

### Application: Virtual Expert/Demo

The ClearVision Virtual Expert enables the exhibitor to bring experts or provide demonstrations to the show room floor.

## Application: Remote Technical Expert

The ClearVision enables a remote technician call upon a technical expert to address complicated situations.