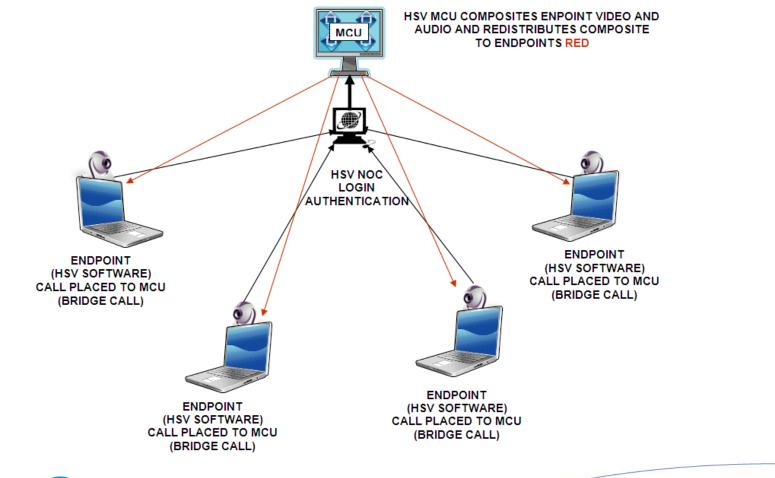

### **Overview: Multiple Endpoint Calling**

POINT TO POINT VIDEO CONFERENCING

HighSpeed

Cognition::Partners

7