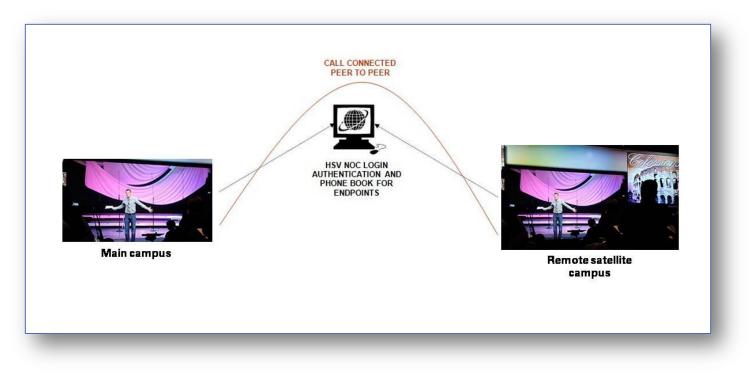

## **Application: Satellite Ministry**

ClearVision enables the church to bring the speaking pastor into the satellite facility providing a real-time, high definition fully interactive experience.

### Application: Event Speaker

The ClearVision Event Speaker brings broadcast quality image of the speaker into a general session of the conference.