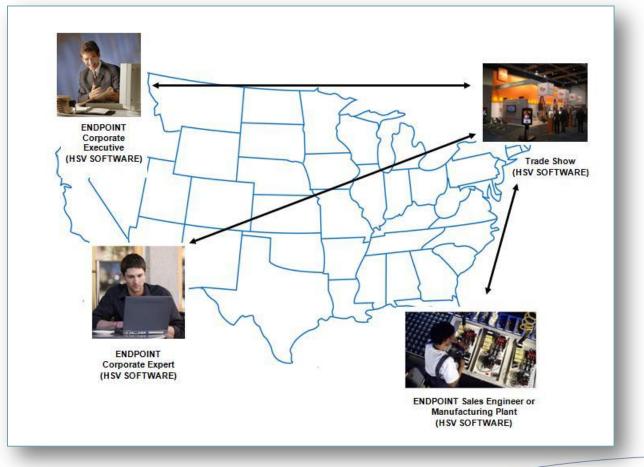

## **Application: Virtual Conference**

The ClearVision Virtual Conference enables show management to design and offer alternative attendance packages to show attendees.

## Application: Remote Technical Expert

The ClearVision enables a remote technician call upon a technical expert to address complicated situations.