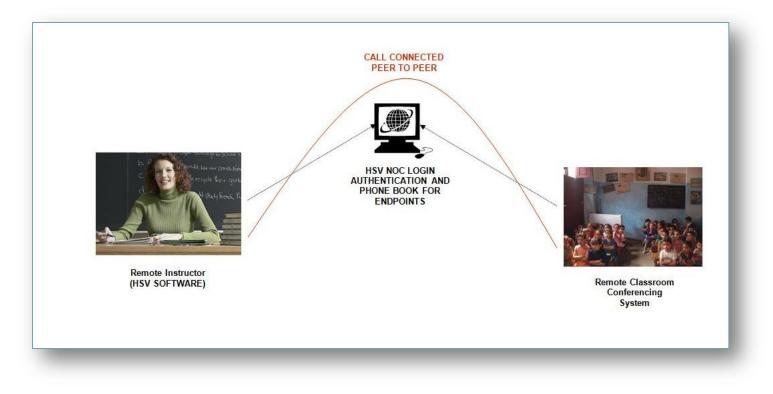

### **Application: Virtual Teacher**

ClearVision enables a school to bring a remote instructor into the classroom and provide a real-time, rich interaction – as if the instructor and student were in the same room.