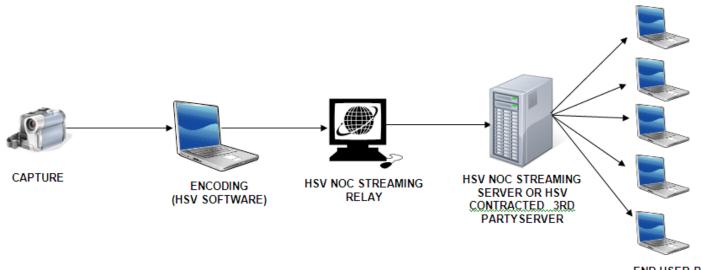

### **Overview: Streaming**

ONE WAY PROCESS HSV DISTRIBUTES

END USER PC

HighSpeed